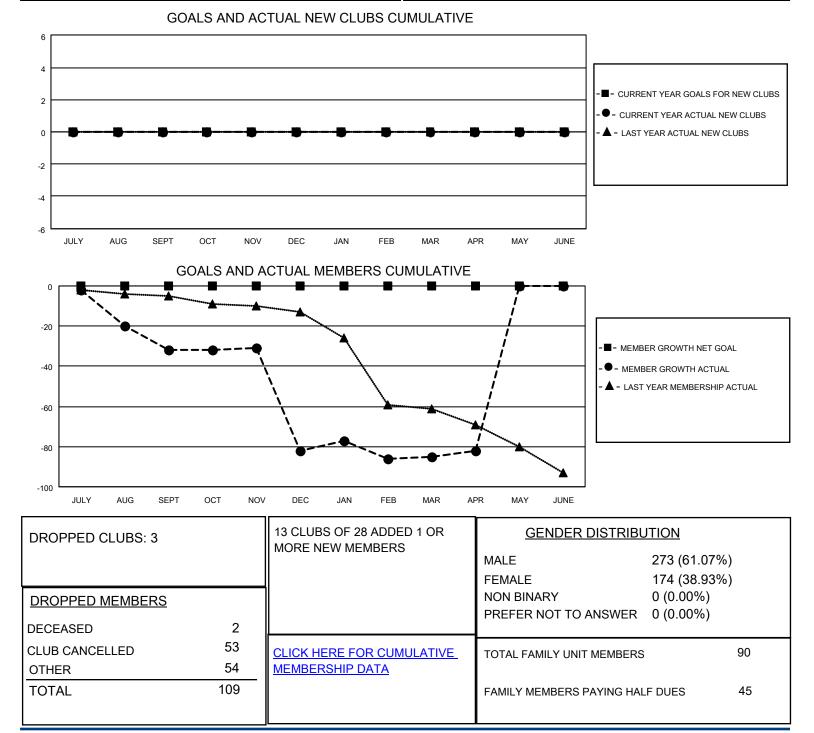

## LOCATION ARKANSAS

District 7 N

Results as of: 4/30/2022

| Clubs                 |               |           |               | Members               |                          |                         |                                                    |
|-----------------------|---------------|-----------|---------------|-----------------------|--------------------------|-------------------------|----------------------------------------------------|
| RESULTS FOR 2021-2022 |               |           |               | RESULTS FOR 2021-2022 |                          |                         |                                                    |
| QUARTER               | NEW CLUB GOAL | NEW CLUBS | DROPPED CLUBS | QUARTER ME            | EMBER GROWTH NET<br>GOAL | MEMBER GROWTH<br>ACTUAL | DROPPED<br>MEMBERS ACTUAL<br>(including transfers) |
| JULY/AUG/SEPT         | 0             | 0         | 1             | JULY/AUG/SEPT         | 0                        | 6                       | 38                                                 |
| OCT/NOV/DEC           | 0             | 0         | 2             | OCT/NOV/DEC           | 0                        | 7                       | 56                                                 |
| JAN/FEB/MAR           | 0             | 0         | 0             | JAN/FEB/MAR           | 0                        | 9                       | 12                                                 |
| APR/MAY/JUNE          | 0             | 0         | 0             | APR/MAY/JUNE          | 0                        | 6                       | 3                                                  |